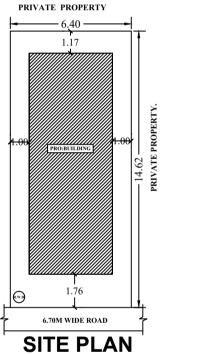

|            |









## Block: A(A)

| DIOCK .A (A)                |                                 |                             |                        |       |                                  |                            |            |
|-----------------------------|---------------------------------|-----------------------------|------------------------|-------|----------------------------------|----------------------------|------------|
| Floor Name                  | Total Built Up<br>Area (Sq.mt.) | Deductions (Area in Sq.mt.) |                        |       | Proposed FAR<br>Area<br>(Sq.mt.) | Total FAR<br>Area (Sq.mt.) | Tnmt (No.) |
|                             |                                 | StairCase                   | StairCase Void Parking |       |