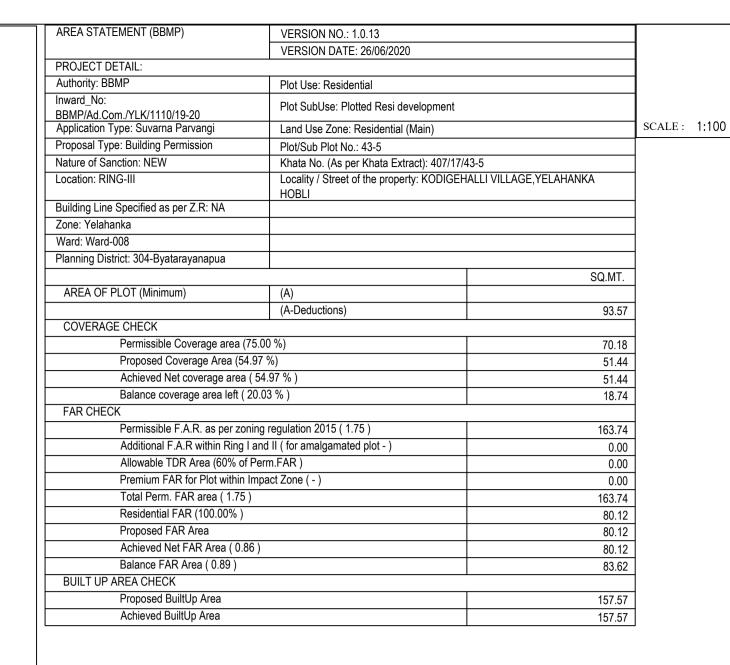

## Block: A(A)

| DIOCK .A (A)                |                                 |                             |                        |       |                                  |                            |            |
|-----------------------------|---------------------------------|-----------------------------|------------------------|-------|----------------------------------|----------------------------|------------|
| Floor Name                  | Total Built Up<br>Area (Sq.mt.) | Deductions (Area in Sq.mt.) |                        |       | Proposed FAR<br>Area<br>(Sq.mt.) | Total FAR<br>Area (Sq.mt.) | Tnmt (No.) |
|                             |                                 | StairCase                   | StairCase Void Parking |       |                                  |                            |            |
| Terrace Floor               | 3.25                            | 3.25                        | 0.00                   | 0.00  | 0.00                             | 0.00                       | 00         |
| First Floor                 | 51.44                           | 10.56                       | 1.63                   | 0.00  | 39.25                            | 39.25                      | 01         |
| Ground Floor                | 51.44                           | 10.56                       | 0.00                   | 0.00  | 40.88                            | 40.88                      | 01         |
| Stilt Floor                 | 51.44                           | 5.76                        | 0.00                   | 45.68 | 0.00                             | 0.00                       | 00         |
| Total:                      | 157.57                          | 30.13                       | 1.63                   | 45.68 | 80.13                            | 80.13                      | 02         |
| Total Number of Same Blocks | 1                               |                             |                        |       |                                  |                            |            |
| Total:                      | 157.57                          | 30.13                       | 1.63                   | 45.68 | 80.13                            | 80.13                      | 02         |

## FAR &Tenement Details

| Block        | No. of Same<br>Bldg | Total Built Up<br>Area (Sq.mt.) | I         |      | Proposed<br>FAR Area<br>(Sq.mt.) | Total FAR<br>Area<br>(Sg.mt.) | Tnmt (No.) |      |
|--------------|---------------------|---------------------------------|-----------|------|----------------------------------|-------------------------------|------------|------|
|              |                     |                                 | StairCase | Void | Parking                          | Resi.                         | (Sq.III.)  |      |
| A (A)        | 1                   | 157.57                          | 30.13     | 1.63 | 45.68                            | 80.13                         | 80.13      | 02   |
| Grand Total: | 1                   | 157.57                          | 30.13     | 1.63 | 45.68                            | 80.13                         | 80.13      | 2.00 |

| Poly     | 0.00 |   | Area  |
|----------|------|---|-------|
| Coverage | 0.00 | > | 51.44 |