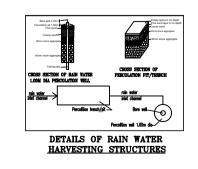

having a minimum total capacity mentioned in the Bye-law 32(a). 18.If any owner / builder contravenes the provisions of Building Bye-laws and rules in force, the authority will inform the same to the concerned registered Architect / Engineers / Supervisor in the first instance, warn in the second instance and cancel the registration of the professional if the same is repeated for the third time.