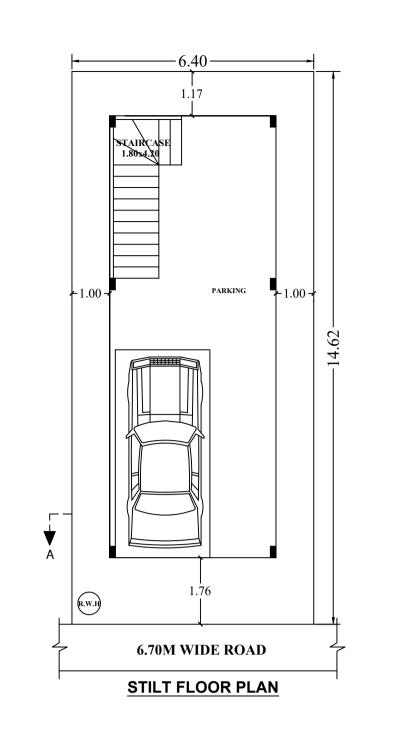

2.Sanction is accorded for Residential use only. The use of the building shall not be deviated to any 3.45.68 area reserved for car parking shall not be converted for any other purpose.

4.Development charges towards increasing the capacity of water supply, sanitary and power main has to be paid to BWSSB and BESCOM if any.

## Required Parking(Table 7a)

|       | • .         | ,                           |          |       |       |            |       |       |
|-------|-------------|-----------------------------|----------|-------|-------|------------|-------|-------|
| Block | Type        | SubUse                      | Area     | Ur    | nits  |            | Car   |       |
| Name  | Туре        | Subuse                      | (Sq.mt.) | Reqd. | Prop. | Reqd./Unit | Reqd. | Prop. |
| A (A) | Residential | Plotted Resi<br>development | 50 - 225 | 1     | -     | 1          | 1     | -     |
|       | Total :     |                             | -        | -     | -     | -          | 1     | 1     |

## Parking Check (Table 7h)

| raiking Check (Table 7b) |       |               |          |               |  |  |  |  |
|--------------------------|-------|---------------|----------|---------------|--|--|--|--|
| Vehicle Type             | Reqd. |               | Achieved |               |  |  |  |  |
|                          | No.   | Area (Sq.mt.) | No.      | Area (Sq.mt.) |  |  |  |  |
| Car                      | 1     | 13.75         | 1        | 13.75         |  |  |  |  |
| Total Car                | 1     | 13.75         | 1        | 13.75         |  |  |  |  |
| TwoWheeler               | -     | 13.75         | 0        | 0.00          |  |  |  |  |
| Other Parking            | -     | -             | -        | 31.93         |  |  |  |  |
| Total                    |       | 27.50         |          | 45.68         |  |  |  |  |