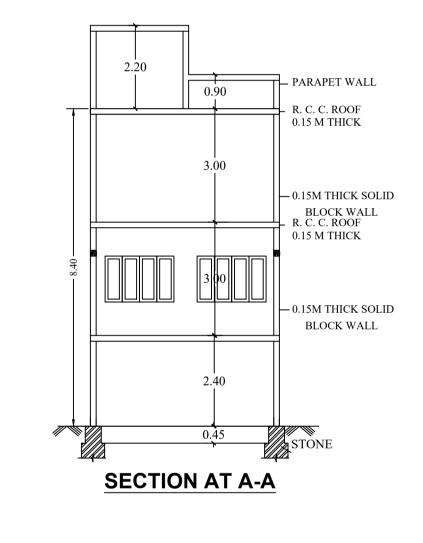

|            |









## Block: A(A)

| DIOCK .A (A)                |                                 |                             |                        |       |                                  |                            |            |
|-----------------------------|---------------------------------|-----------------------------|------------------------|-------|----------------------------------|----------------------------|------------|
| Floor Name                  | Total Built Up<br>Area (Sq.mt.) | Deductions (Area in Sq.mt.) |                        |       | Proposed FAR<br>Area<br>(Sq.mt.) | Total FAR<br>Area (Sq.mt.) | Tnmt (No.) |
|                             |                                 | StairCase                   | StairCase Void Parking |       |