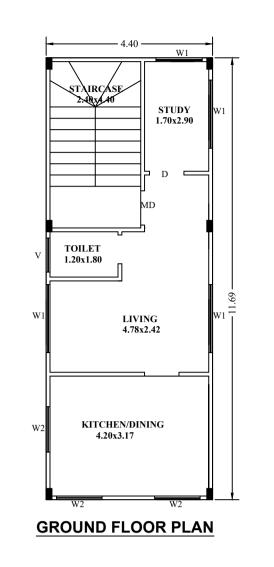

| SCHEDULE OF | JOINERY: |        |        |     |
|-------------|----------|--------|--------|-----|
| BLOCK NAME  | NAME     | LENGTH | HEIGHT | NOS |
| A (A)       | D1       | 0.75   | 2.10   | 02  |
| A (A)       | D        | 0.90   | 2.10   | 04  |
| A (A)       | MD       | 1.06   | 2.10   | 02  |

| SCHEDULE OF | JOINERY: |        |        |     |
|-------------|----------|--------|--------|-----|
| BLOCK NAME  | NAME     | LENGTH | HEIGHT | NOS |
| A (A)       | W2       | 1.20   | 1.20   | 03  |
| A (A)       | V        | 1.20   | 1.20   | 01  |
| A (A)       | W1       | 1.50   | 1.20   | 22  |
| A (A)       | V        | 1.50   | 1.20   | 01  |
| A (A)       | W1       | 1 57   | 1 20   | 01  |

| UnitBUA Table for Block :A (A) |      |              |              |             |              |                 |  |  |
|--------------------------------|------|--------------|--------------|-------------|--------------|-----------------|--|--|
| FLOOR                          | Name | UnitBUA Type | UnitBUA Area | Carpet Area | No. of Rooms | No. of Tenement |  |  |
| GROUND<br>FLOOR PLAN           | GF   | FLAT         | 51.44        | 51.44       | 4            | 1               |  |  |
| FIRST FLOOR<br>PLAN            | FF   | FLAT         | 49.81        | 49.81       | 4            | 1               |  |  |
| Total:                         | -    | -            | 101.25       | 101.25      | 8            | 2               |  |  |