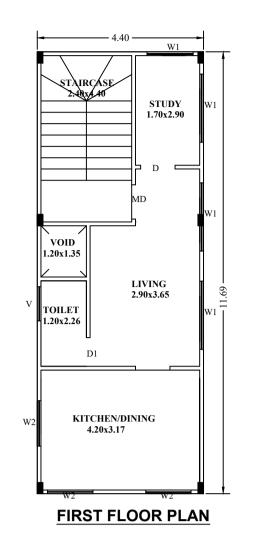

| SCHEDULE OF | JOINERY: |        |        |     |
|-------------|----------|--------|--------|-----|
| BLOCK NAME  | NAME     | LENGTH | HEIGHT | NOS |
| A (A)       | D1       | 0.75   | 2.10   | 02  |
| A (A)       | D        | 0.90   | 2.10   | 04  |
| A (A)       | MD       | 1.06   | 2.10   | 02  |

| SCHEDULE OF | JOINERY: |        |        |     |
|-------------|----------|--------|--------|-----|
| BLOCK NAME  | NAME     | LENGTH | HEIGHT | NOS |
| A (A)       | W2       | 1.20   | 1.20   | 03  |
| A (A)       | V        | 1.20   | 1.20   | 01  |
| A (A)       | W1       | 1.50   | 1.20   | 22  |
| A (A)       | V        | 1.50   | 1.20   | 01  |
| A (A)       | W1       | 1 57   | 1 20   | 01  |

| UnitBUA Table for Block :A (A) |      |              |              |             |              |                 |  |  |
|--------------------------------|------|--------------|--------------|-------------|--------------|-----------------|--|--|
| FLOOR                          | Name | UnitBUA Type | UnitBUA Area | Carpet Area | No. of Rooms | No. of Tenement |  |  |
| GROUND<br>FLOOR PLAN           | GF   | FLAT         | 51.44        | 51.44       | 4            | 1               |  |  |
| FIRST FLOOR<br>PLAN            | FF   | FLAT         | 49.81        | 49.81       | 4            | 1               |  |  |
| Total:                         | -    | -            | 101.25       | 101.25      | 8            | 2               |  |  |